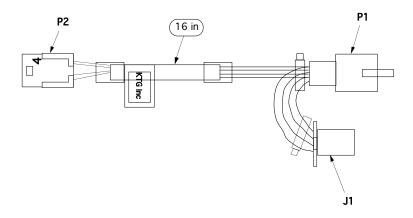

| Rev. | Description | by | Date     |
|------|-------------|----|----------|
| 0    | Release     | mn | 04/26/04 |

| THIS DRAWING IS THE PROPERTY OF THE KENNEDY TECHNOLOGY GROUP, ROSE HILL, KANSAS |         |                                      |                                                                                                        |                                                                            |         |      |  |  |  |  |
|---------------------------------------------------------------------------------|---------|--------------------------------------|--------------------------------------------------------------------------------------------------------|----------------------------------------------------------------------------|---------|------|--|--|--|--|
| L.                                                                              | Kenned  | dy Te                                | UNLESS OTHERWISE SPECIFIED:<br>DIMENSIONS ARE IN INCHES<br>TOLERANCES<br>LINEAR<br>Fractional - 1,122" |                                                                            |         |      |  |  |  |  |
| REFERENCE                                                                       |         | Intercom Harness,<br>GL 1800, Type 2 |                                                                                                        | 0.0 = ± 0.15<br>0.00 = ± 0.015<br>0.000 = ± 0.0015<br>ANGULAR<br>±0.5 DEG. |         |      |  |  |  |  |
| SIZE<br><b>B</b>                                                                | CADFILE | 95258                                |                                                                                                        | REV NO.                                                                    | sn:     |      |  |  |  |  |
| SCALE: NONE                                                                     |         |                                      | vox 316-776.1111                                                                                       |                                                                            | CHECKED | DATE |  |  |  |  |
| SHEET 1 OF 1                                                                    |         |                                      |                                                                                                        |                                                                            | DESIGN  | DATE |  |  |  |  |