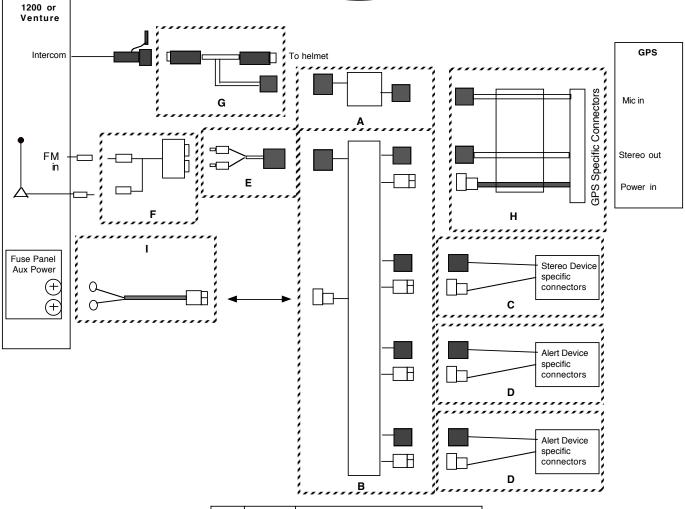

Note: For Cassette adapter interface: delete Item E. replace D with 95389

| Item | Part<br>number | Description                                                                                        |
|------|----------------|----------------------------------------------------------------------------------------------------|
| A    | 95416          | CellSet, MC/GPS-MIC                                                                                |
| В    | 95375          | AuxSwitchSet                                                                                       |
| С    | VBD            | Stereo Device Harness                                                                              |
| D    | 95442          | FM Modulator Aux audio harness                                                                     |
| E    | 92084          | FM Modulator                                                                                       |
| F    | 95261          | FPD Type 2 intercom harness                                                                        |
| G    | VBD            | GPS harness. See table, "Required<br>Harnesses for 'II' configuration guide",<br>previous web page |
| Н    | 95299          | Universal power harness                                                                            |

Note: For Cassette adapter interface: delete Item E. replace D with 95389

(II-B-3)

| Item | Part<br>number | Description                                                                                        |
|------|----------------|----------------------------------------------------------------------------------------------------|
| Α    | 95416          | CellSet, MC/GPS-MIC                                                                                |
| В    | 95369          | DualAuxADSet                                                                                       |
| С    | VBD            | Stereo Device Harness                                                                              |
| D    | VBD            | Alert Device Harness                                                                               |
| Е    | 95442          | FM Modulator Aux audio harness                                                                     |
| F    | 92084          | FM Modulator                                                                                       |
| G    | 95261          | FPD Type 2 intercom harness                                                                        |
| Н    | VBD            | GPS harness. See table, "Required<br>Harnesses for 'II' configuration guide",<br>previous web page |
| I    | 95299          | Universal power harness                                                                            |