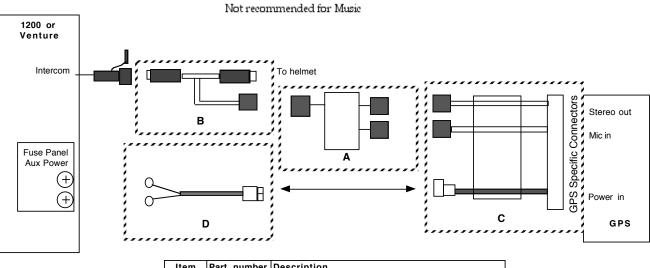

## II-B-0

| Item | Part number | Description                                                                                     |
|------|-------------|-------------------------------------------------------------------------------------------------|
| А    | 95415       | CellSet, MC/GPS-AUX/MIC                                                                         |
| В    | 95442       | FM Modulator Aux audio harness                                                                  |
| С    | 95299       | Universal power harness                                                                         |
| D    | VBD         | GPS harness. See table, "Required Harnesses for<br>'II' configuration guide", previous web page |
| E    | 92084       | FM Modulator                                                                                    |
| F    | 95261       | FPD Type 2 intercom harness                                                                     |