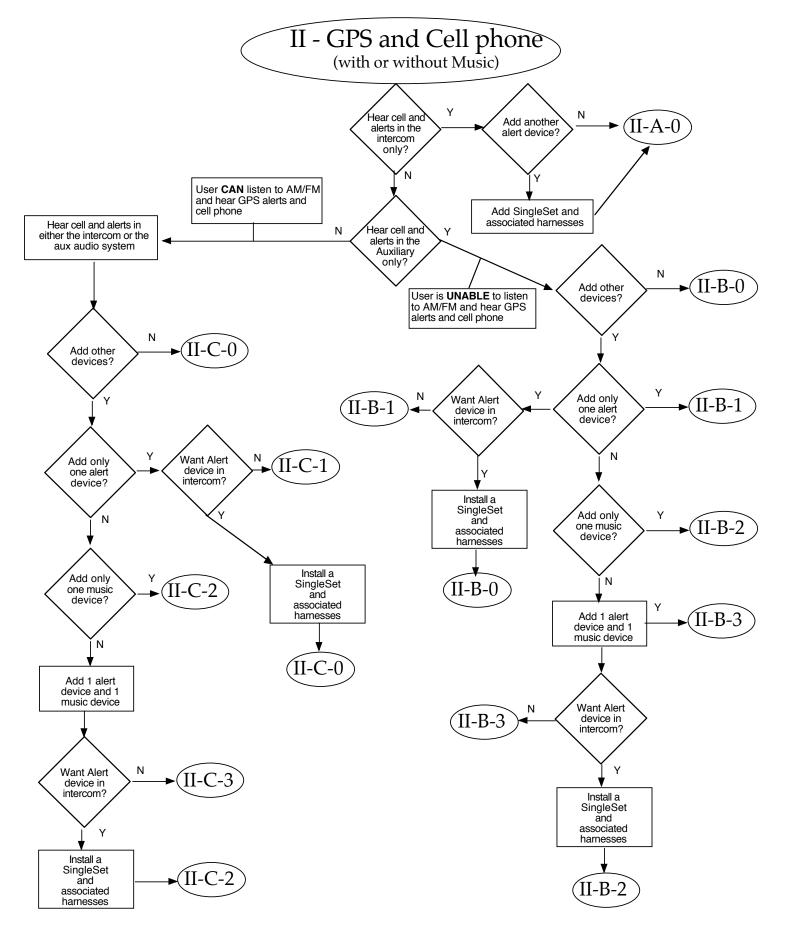

## II-A-0

| Item | Part number | Description                                                                                     |
|------|-------------|-------------------------------------------------------------------------------------------------|
| А    | 95413       | CellSet MC/GPS-ICS/MIC                                                                          |
| В    | 95261       | FPD Type 2 intercom harness                                                                     |
| С    | VBD         | GPS harness. See table, "Required Harnesses for<br>'II' configuration guide", previous web page |
| D    | 95299       | Universal power harness                                                                         |