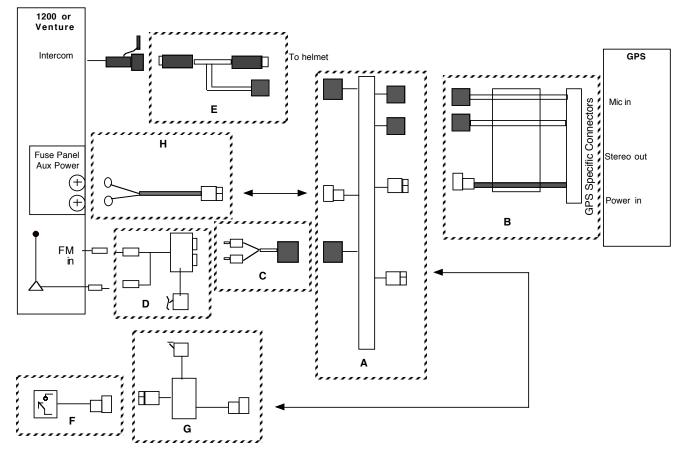

Note: For Cassette adapter interface: delete Item F. replace E with 95389

(II-C-0)

| Item | Part  | Description                                                                                        |
|------|-------|----------------------------------------------------------------------------------------------------|
| A    | 95441 | CellSet, MC/GPS3                                                                                   |
| В    | VBD   | GPS harness. See table, "Required<br>Harnesses for 'II' configuration guide",<br>previous web page |
| С    | 95442 | FM Modulator Aux audio harness                                                                     |
| D    | 92084 | FM Modulator                                                                                       |
| E    | 95261 | FPD Type 2 Intercom harness                                                                        |
| F    | VBD   | Switch or Relay Timer Assembly                                                                     |
| G    | 95443 | FM Modulator power relay                                                                           |
| Н    | 95299 | Universal power harness                                                                            |

Note: For Cassette adapter interface: delete Items D and G. replace C with 95389

Note: For Cassette adapter interface: delete Items, F and I replace E, with 95389

| Item | Part number | Description                                                                                        |
|------|-------------|----------------------------------------------------------------------------------------------------|
| Α    | 95441       | CellSet, MC/GPS3                                                                                   |
| В    | 95375       | AuxSwitchSet                                                                                       |
| С    | VBD         | Stereo Device Harness                                                                              |
| D    | VBD         | GPS harness. See table, "Required<br>Harnesses for 'II' configuration guide",<br>previous web page |
| E    | 95442       | FM Modulator Aux audio harness                                                                     |
| F    | 92084       | FM Modulator                                                                                       |
| G    | 95261       | FPD Type 2 Intercom harness                                                                        |
| Н    | VBD         | Switch or Relay Timer Assembly                                                                     |
| Ι    | 95443       | FM Modulator power relay                                                                           |
| J    | 95299       | Universal power harness                                                                            |