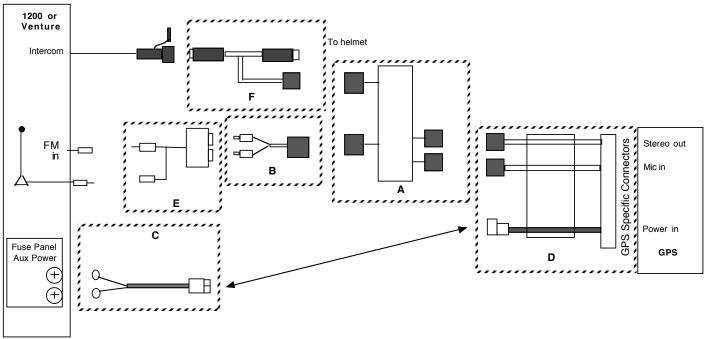

Note: For Cassette adapter interface: delete Item E. replace B with 95389

| Item | Part<br>number | Description                                                                                        |
|------|----------------|----------------------------------------------------------------------------------------------------|
| A    | 95416          | CellSet, MC/GPS-MIC                                                                                |
| В    | 95409          | SingleAuxADSet                                                                                     |
| С    | VBD            | Alert Device Harness                                                                               |
| D    | 95442          | FM Modulator Aux audio harness                                                                     |
| E    | 92084          | FM Modulator                                                                                       |
| F    | 95261          | FPD Type 2 intercom harness                                                                        |
| G    | VBD            | GPS harness. See table, "Required<br>Harnesses for 'II' configuration guide",<br>previous web page |
| Н    | 95299          | Universal power harness                                                                            |