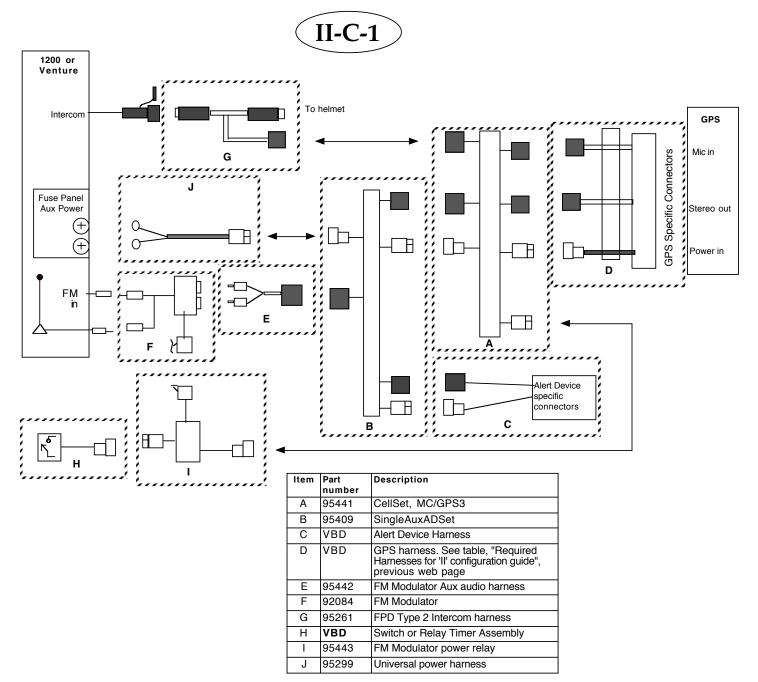

Note: For Cassette adapter interface: delete Item F. replace E with 95389

(II-C-0)

| Item | Part  | Description                                                                                        |
|------|-------|----------------------------------------------------------------------------------------------------|
| A    | 95441 | CellSet, MC/GPS3                                                                                   |
| В    | VBD   | GPS harness. See table, "Required<br>Harnesses for 'II' configuration guide",<br>previous web page |
| С    | 95442 | FM Modulator Aux audio harness                                                                     |
| D    | 92084 | FM Modulator                                                                                       |
| E    | 95261 | FPD Type 2 Intercom harness                                                                        |
| F    | VBD   | Switch or Relay Timer Assembly                                                                     |
| G    | 95443 | FM Modulator power relay                                                                           |
| Н    | 95299 | Universal power harness                                                                            |

Note: For Cassette adapter interface: delete Items D and G. replace C with 95389

Note: For Cassette adapter interface: delete Items, F and I replace E, with 95389

| Item | Part number | Description                                                                                        |
|------|-------------|----------------------------------------------------------------------------------------------------|
| Α    | 95441       | CellSet, MC/GPS3                                                                                   |
| В    | 95375       | AuxSwitchSet                                                                                       |
| С    | VBD         | Stereo Device Harness                                                                              |
| D    | VBD         | GPS harness. See table, "Required<br>Harnesses for 'II' configuration guide",<br>previous web page |
| E    | 95442       | FM Modulator Aux audio harness                                                                     |
| F    | 92084       | FM Modulator                                                                                       |
| G    | 95261       | FPD Type 2 Intercom harness                                                                        |
| Н    | VBD         | Switch or Relay Timer Assembly                                                                     |
| Ι    | 95443       | FM Modulator power relay                                                                           |
| J    | 95299       | Universal power harness                                                                            |