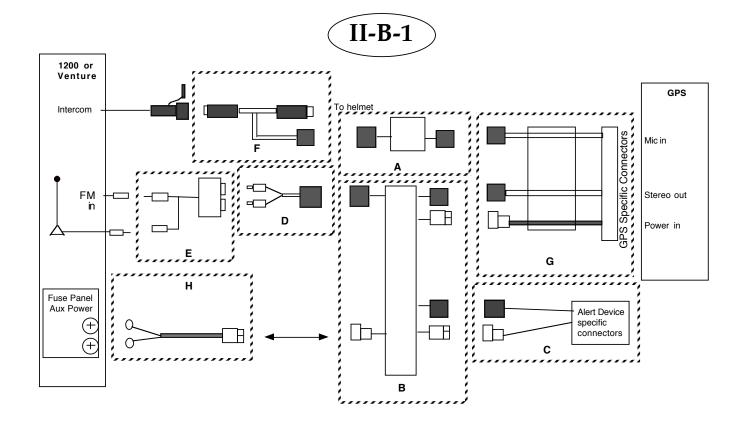

Note: For Cassette adapter interface: delete Item E. replace D with 95389

| Item | Part<br>number | Description                                                                                        |
|------|----------------|----------------------------------------------------------------------------------------------------|
| A    | 95416          | CellSet, MC/GPS-MIC                                                                                |
| В    | 95375          | AuxSwitchSet                                                                                       |
| С    | VBD            | Stereo Device Harness                                                                              |
| D    | 95442          | FM Modulator Aux audio harness                                                                     |
| E    | 92084          | FM Modulator                                                                                       |
| F    | 95261          | FPD Type 2 intercom harness                                                                        |
| G    | VBD            | GPS harness. See table, "Required<br>Harnesses for 'II' configuration guide",<br>previous web page |
| Н    | 95299          | Universal power harness                                                                            |