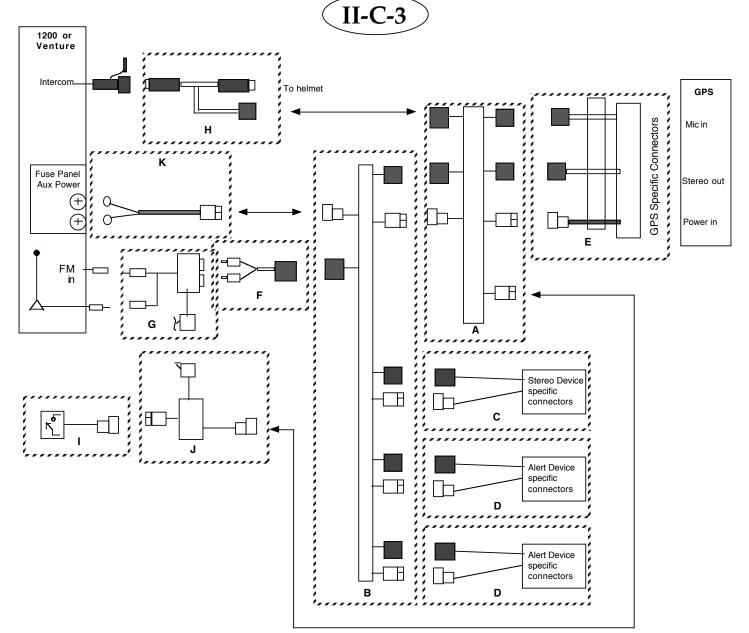

Note: For Cassette adapter interface: delete Items, F and I replace E, with 95389

| Item | Part number | Description                                                                                        |
|------|-------------|----------------------------------------------------------------------------------------------------|
| Α    | 95441       | CellSet, MC/GPS3                                                                                   |
| В    | 95369       | DualAuxADSet                                                                                       |
| С    | VBD         | Stereo Device Harness                                                                              |
| D    | VBD         | Alert Device Harness                                                                               |
| E    | VBD         | GPS harness. See table, "Required<br>Harnesses for 'II' configuration guide",<br>previous web page |
| F    | 95442       | FM Modulator Aux audio harness                                                                     |
| G    | 92084       | FM Modulator                                                                                       |
| Н    | 95261       | FPD Type 2 Intercom harness                                                                        |
| I    | VBD         | Switch or Relay Timer Assembly                                                                     |
| J    | 95443       | FM Modulator Power relay                                                                           |
| К    | 95299       | Universal power harness                                                                            |

Note: For Cassette adapter interface: delete Items, G and J replace F, with 95389