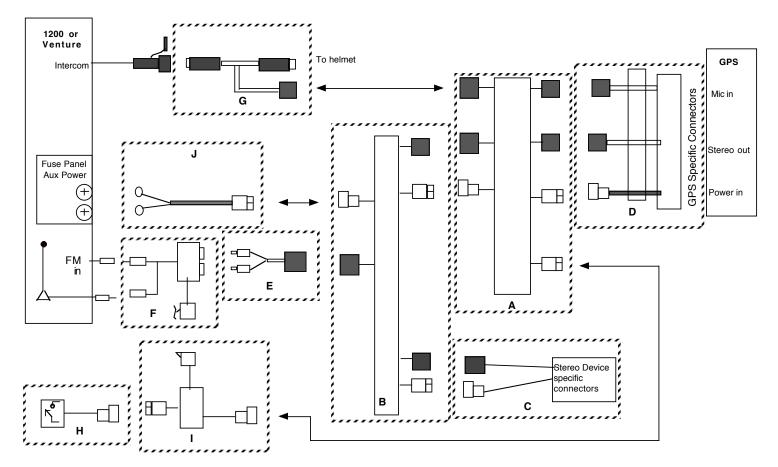

Note: For Cassette adapter interface: delete Item E. replace D with 95389

(II-B-3)

| Item | Part<br>number | Description                                                                                        |
|------|----------------|----------------------------------------------------------------------------------------------------|
| Α    | 95416          | CellSet, MC/GPS-MIC                                                                                |
| В    | 95369          | DualAuxADSet                                                                                       |
| С    | VBD            | Stereo Device Harness                                                                              |
| D    | VBD            | Alert Device Harness                                                                               |
| Е    | 95442          | FM Modulator Aux audio harness                                                                     |
| F    | 92084          | FM Modulator                                                                                       |
| G    | 95261          | FPD Type 2 intercom harness                                                                        |
| Н    | VBD            | GPS harness. See table, "Required<br>Harnesses for 'II' configuration guide",<br>previous web page |
| I    | 95299          | Universal power harness                                                                            |