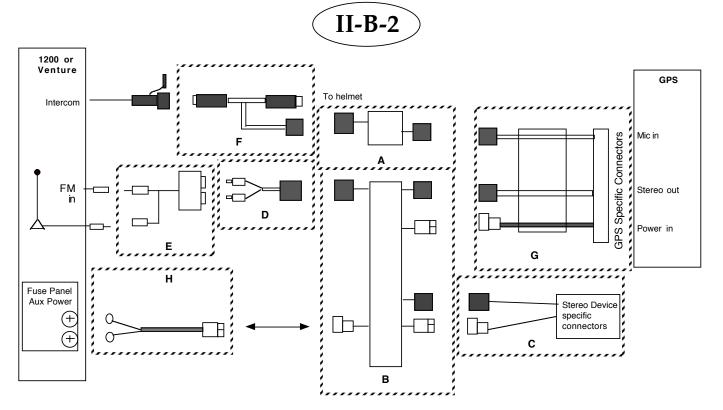

Note: For Cassette adapter interface: delete Item E. replace B with 95389

| Item | Part<br>number | Description                                                                                        |
|------|----------------|----------------------------------------------------------------------------------------------------|
| A    | 95416          | CellSet, MC/GPS-MIC                                                                                |
| В    | 95409          | SingleAuxADSet                                                                                     |
| С    | VBD            | Alert Device Harness                                                                               |
| D    | 95442          | FM Modulator Aux audio harness                                                                     |
| E    | 92084          | FM Modulator                                                                                       |
| F    | 95261          | FPD Type 2 intercom harness                                                                        |
| G    | VBD            | GPS harness. See table, "Required<br>Harnesses for 'II' configuration guide",<br>previous web page |
| Н    | 95299          | Universal power harness                                                                            |