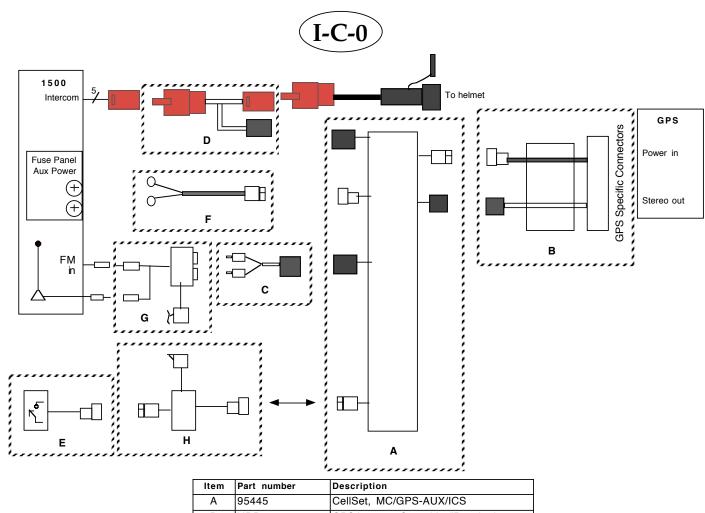

Note: For Cassette adapter interface: delete Item E replace B, with 95389

Note: For Cassette adapter interface: delete Item E replace B, with 95389

| Item | Part number | Description                                                                                 |
|------|-------------|---------------------------------------------------------------------------------------------|
| Α    | 95445       | CellSet, MC/GPS-AUX/ICS                                                                     |
| В    | VBD         | GPS harness. See table, "Required Harnesses for 'I' configuration guide", previous web page |
| С    | 95442       | FM Modulator Aux Audio Harness                                                              |
| D    | 95260       | 1500 Type 2 Intercom harness                                                                |
| Е    | VBD         | Switch or Relay Timer Assembly                                                              |
| F    | 95299       | Universal power harness                                                                     |
| G    | 92084       | FM Modulator                                                                                |
| Н    | 95443       | FM Modulator power relay                                                                    |