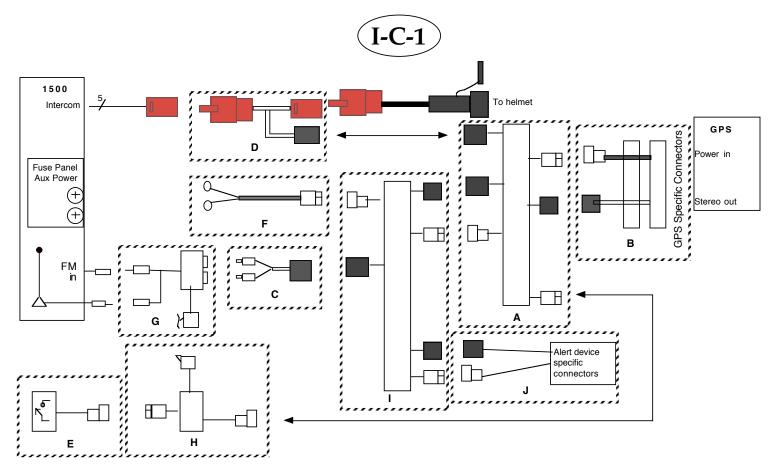

Note: For Cassette adapter interface: delete Items, G and H replace C, with 95389

| Item | Part number | Description                                                                                 |
|------|-------------|---------------------------------------------------------------------------------------------|
| Α    | 95445       | CellSet, MC/GPS-Aux/ICS                                                                     |
| В    | VBD         | GPS harness. See table, "Required Harnesses for 'I' configuration guide", previous web page |
| С    | 95442       | FM Modulator Aux Audio Harness                                                              |
| D    | 95260       | 1500 Type 2 Intercom harness                                                                |
| Е    | VBD         | Switch or Relay Timer Assembly                                                              |
| F    | 95299       | universal power harness                                                                     |
| G    | 92084       | FM Modulator                                                                                |
| Н    | 95443       | FM Modulator power relay                                                                    |
| I    | 95409       | SingleAuxADSet                                                                              |
| J    | VBD         | Alert Device Harness                                                                        |