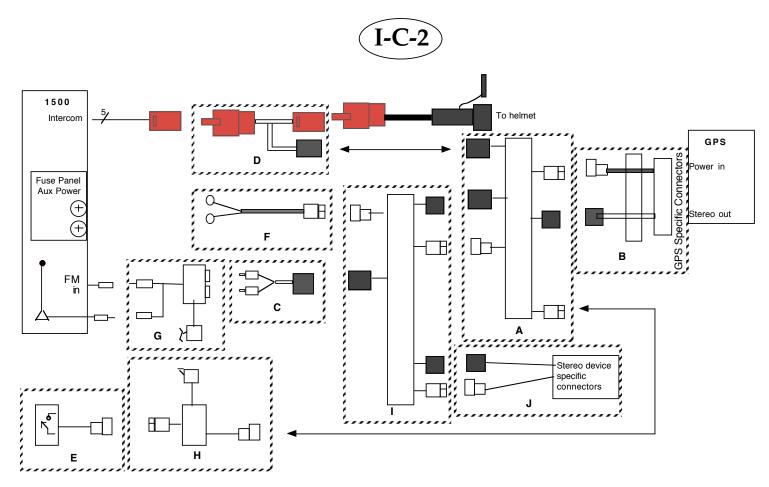

Note: For Cassette adapter interface: delete Items, G and H replace C, with 95389

| Item | Part number | Description                                                                                 |
|------|-------------|---------------------------------------------------------------------------------------------|
| Α    | 95445       | CellSet, MC/GPS-Aux/ICS                                                                     |
| В    | VBD         | GPS harness. See table, "Required Harnesses for II' configuration guide", previous web page |
| С    | 95442       | FM Modulator Aux Audio Harness                                                              |
| D    | 95260       | 1500 Type 2 Intercom harness                                                                |
| Е    | VBD         | Switch or Relay Timer Assembly                                                              |
| F    | 95299       | universal power harness                                                                     |
| G    | 92084       | FM Modulator                                                                                |
| Н    | 95443       | FM Modulator power relay                                                                    |
| I    | 95375       | AuxSwitchSet                                                                                |
| J    | VBD         | Stereo Device Harness                                                                       |