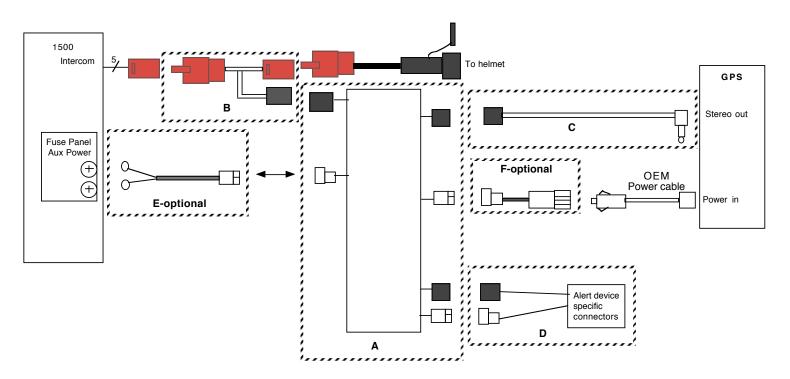

-----------------------------------|
| Α    | 95299       | Universal power harness             |
| В    | 95387       | Cig Lighter Socket                  |
| С    | 95260       | 1500 Type 2 intercom harness        |
| D    | 95459       | SingleSet2.2                        |
| E    | VBD         | GPS alert harness, see table, below |

| Manufacturer | Model                          | Part                                                  |
|--------------|--------------------------------|-------------------------------------------------------|
| Garmin       | 2730, 2820                     | 95211, Item B, and<br>OEM power cable not<br>required |
| Any          | Has 3.5mm diameter stereo jack | 95206, OEM power cable required                       |



## Not recommended for Music



| Item | Part number | Description                         |
|------|-------------|-------------------------------------|
| A    | 95460       | DualSet22                           |
| В    | 95260       | 1500 Type 2 intercom harness        |
| С    | VBD         | GPS alert harness, see table, below |
| D    | VBD         | Alert device harness                |
| E    | 95299       | universal power harness             |
| F    | 95387       | Cig Lighter Socket                  |

| Manufacturer | Model                          | Part                                            |
|--------------|--------------------------------|-------------------------------------------------|
| Garmin       | 2730, 2820                     | 95211, Item F, and OEM power cable not required |
| Any