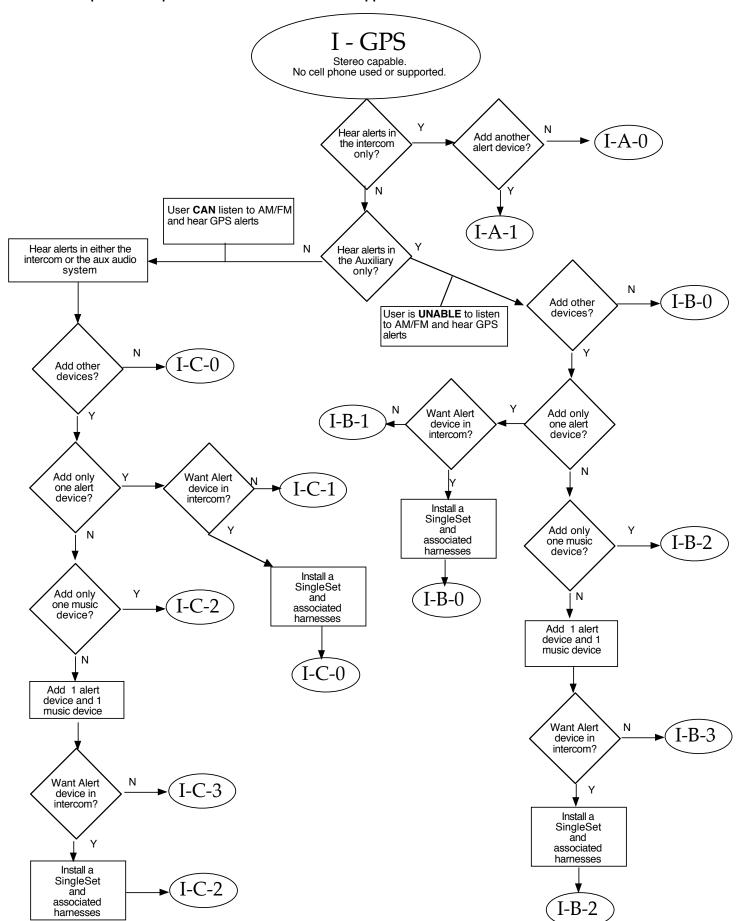

| Item | Part number | Description                         |
|------|-------------|-------------------------------------|
| Α    | 95299       | Universal power harness             |
| В    | 95387       | Cig Lighter Socket                  |
| С    | 95260       | 1500 Type 2 intercom harness        |
| D    | 95459       | SingleSet2.2                        |
| E    | VBD         | GPS alert harness, see table, below |

| Manufacturer | Model                          | Part                                                  |
|--------------|--------------------------------|-------------------------------------------------------|
| Garmin       | 2730, 2820                     | 95211, Item B, and<br>OEM power cable not<br>required |
| Any          | Has 3.5mm diameter stereo jack | 95206, OEM power cable required                       |