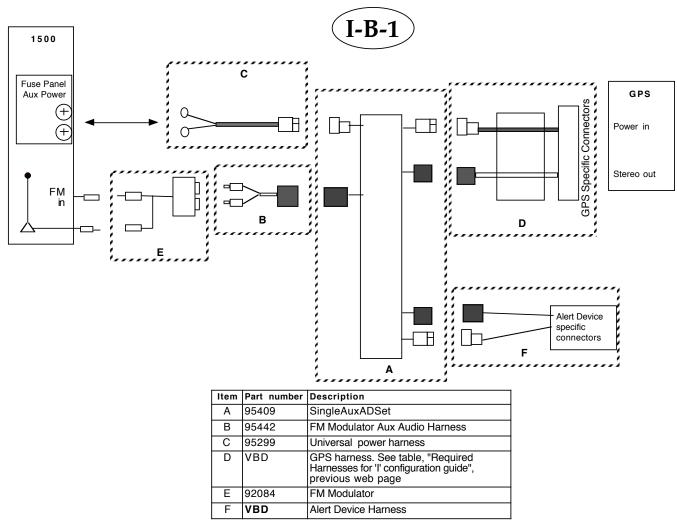

| Item | Part number | Description                                                                                       |
|------|-------------|---------------------------------------------------------------------------------------------------|
| Α    | 95376       | IsoSet2                                                                                           |
| В    | 95442       | FM Modulator Aux Audio Harness                                                                    |
| С    | 95299       | Universal power harness                                                                           |
| D    | VBD         | GPS harness. See table, "Required<br>Harnesses for 'l' configuration guide",<br>previous web page |
| Е    | 92084       | FM Modulator                                                                                      |