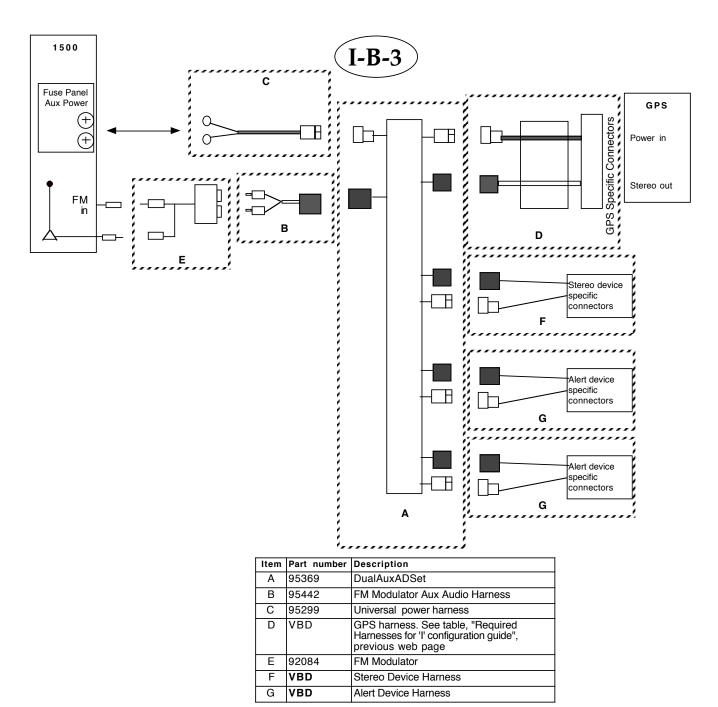

Note: For Cassette adapter interface: delete Item E replace B, with 95389

Note: For Cassette adapter interface: delete Item E replace B, with 95389

| Item | Part number | Description                                                                                       |
|------|-------------|---------------------------------------------------------------------------------------------------|
| Α    | 95375       | AuxSwitchSet                                                                                      |
| В    | 95442       | FM Modulator Aux Audio Harness                                                                    |
| С    | 95299       | Universal power harness                                                                           |
| D    | VBD         | GPS harness. See table, "Required<br>Harnesses for 'l' configuration guide",<br>previous web page |
| E    | 92084       | FM Modulator                                                                                      |
| F    | VBD         | Alert Device Harness                                                                              |