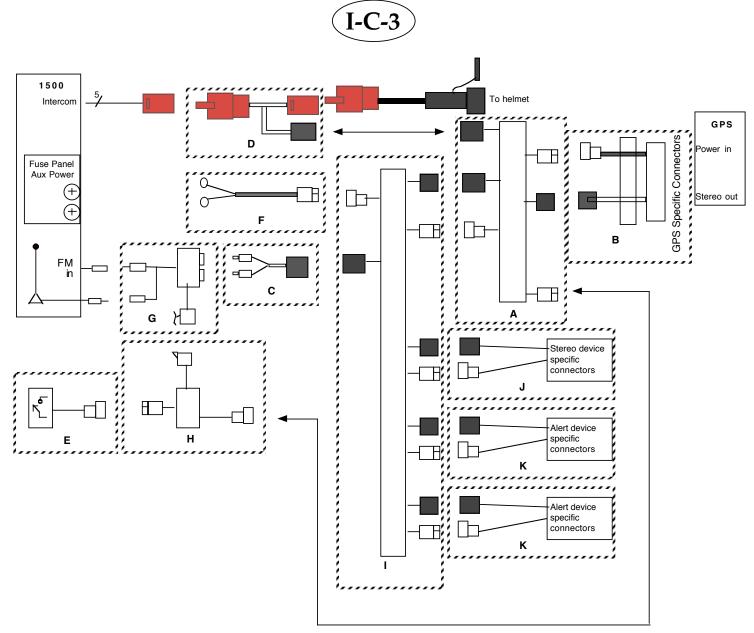

Note: For Cassette adapter interface: delete Items, G and H replace C, with 95389

| Item | Part number | Description                                                                                 |
|------|-------------|---------------------------------------------------------------------------------------------|
| Α    | 95445       | CellSet, MC/GPS-Aux/ICS                                                                     |
| В    | VBD         | GPS harness. See table, "Required Harnesses for 'I' configuration guide", previous web page |
| С    | 95442       | FM Modulator Aux Audio Harness                                                              |
| D    | 95260       | 1500 Type 2 Intercom harness                                                                |
| Е    | VBD         | Switch or Relay Timer Assembly                                                              |
| F    | 95299       | universal power harness                                                                     |
| G    | 92084       | FM Modulator                                                                                |
| Н    | 95443       | FM Modulator power relay                                                                    |
| I    | 95369       | DualAuxADSet                                                                                |
| J    | VBD         | Stereo Device Harness                                                                       |
| K    | VBD         | Alert Device Harness                                                                        |