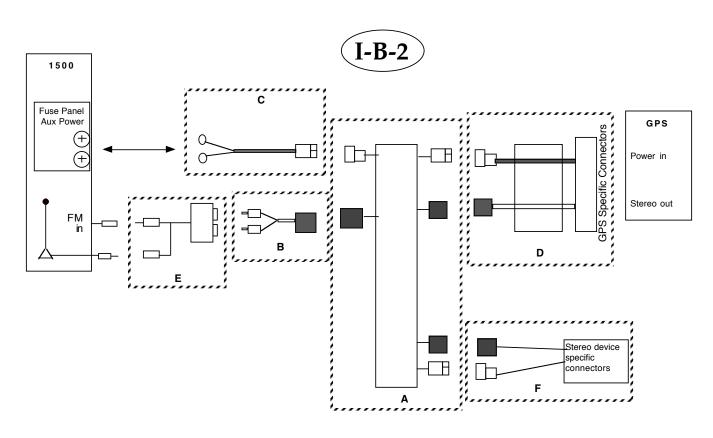

Note: For Cassette adapter interface: delete Item E replace B, with 95389

Note: For Cassette adapter interface: delete Item E replace B, with 95389

| Item | Part number | Description                                                                                       |
|------|-------------|---------------------------------------------------------------------------------------------------|
| Α    | 95375       | AuxSwitchSet                                                                                      |
| В    | 95442       | FM Modulator Aux Audio Harness                                                                    |
| С    | 95299       | Universal power harness                                                                           |
| D    | VBD         | GPS harness. See table, "Required<br>Harnesses for 'l' configuration guide",<br>previous web page |
| E    | 92084       | FM Modulator                                                                                      |
| F    | VBD         | Alert Device Harness                                                                              |