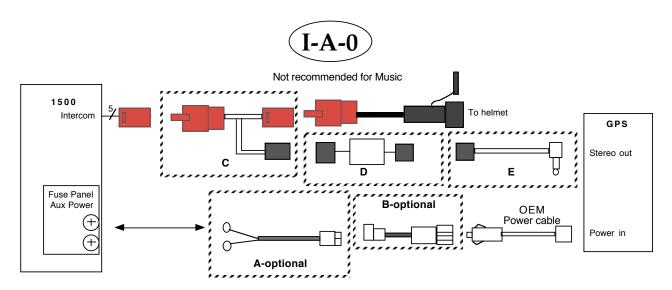

## Not recommended for Music

| Item | Part number | Description                         |
|------|-------------|-------------------------------------|
| A    | 95460       | DualSet22                           |
| В    | 95260       | 1500 Type 2 intercom harness        |
| С    | VBD         | GPS alert harness, see table, below |
| D    | VBD         | Alert device harness                |
| E    | 95299       | universal power harness             |
| F    | 95387       | Cig Lighter Socket                  |

| Manufacturer | Model                          | Part                                            |
|--------------|--------------------------------|-------------------------------------------------|
| Garmin       | 2730, 2820                     | 95211, Item F, and OEM power cable not required |
| Any          | Has 3.5mm diameter stereo jack | 95206, OEM power cable required                 |